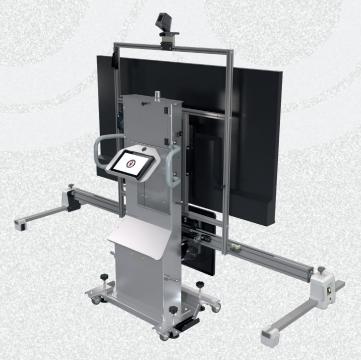

- Ergonomic working position. Thanks to its design, the operator can make all adjustments without moving.
- 2 special handles allow positioning the system **quickly** and **accurately**.
- Easy to move, thanks to its **4 oversized swivel castors**, it can be transported effortlessly.
- Robust and reliable, designed to meet the needs of every workshop.
- Electric (up/down) movement of the System.
- It works with passenger cars and commercial vehicles.