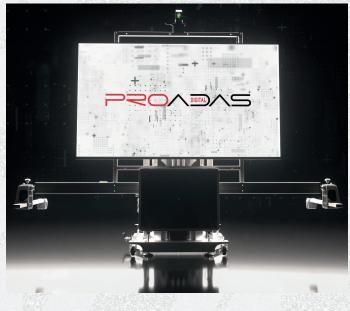

## SUBJECT: PROADAS DIGITAL

We are glad to inform you that the new **PROADAS DIGITAL** is now available for sale.

Please find below the description of its main features:

- **PROADAS DIGITAL** is the system for checking and calibrating front driver assistance systems, such as camera, radar and lidar.
- Equipped with a **75" screen** for the **DIGITAL** reproduction of the front camera calibration panels.
- The **1:1** digital reproduction allows to **comply** with the **vehicle manufacturer** specifications.
- Thanks to panel digitization, workshop space can be **saved** and **new panels can be available more quickly**.
- Images are **automatically** displayed on the monitor according to the vehicle selection.