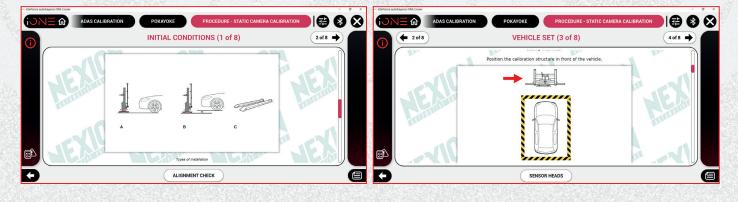

## ADAS

- All panels are contained in 1 licence, **PROADAS DIGITAL\***, which includes:
  - Data bank updates

• Plug & Play, Operator immediately productive! Descriptive software procedures guide the operator step-by-step through the ADAS system alignment and calibration process to prevent any mistake.

- **Immediate system positioning** thanks to the real time information provided by the integrated wireless devices (PATENT PENDING).
- **Error-proof.** The software contains the preloaded positioning values. It displays the current position and guides the system in carrying out the operations.
- 50% time saving compared to traditional systems.