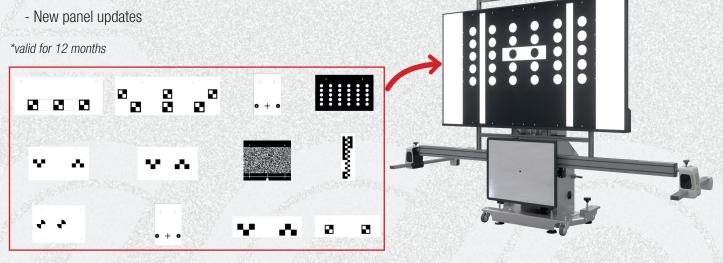

## ADAS

- All panels are contained in 1 licence, **PROADAS DIGITAL\***, which includes:
  - Data bank updates

• Plug & Play, Operator immediately productive! Descriptive software procedures guide the operator step-by-step through the ADAS system alignment and calibration process to prevent any mistake.