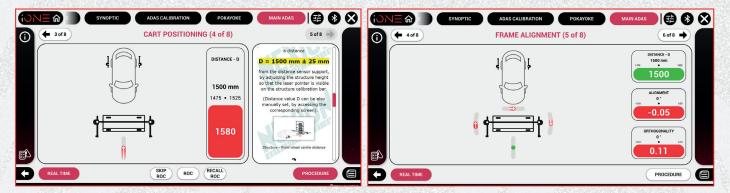

## ADAS

- All panels are contained in 1 licence, **PROADAS DIGITAL\***, which includes:
  - Data bank updates

• Plug & Play, Operator immediately productive! Descriptive software procedures guide the operator step-by-step through the ADAS system alignment and calibration process to prevent any mistake.

- **Immediate system positioning** thanks to the real time information provided by the integrated wireless devices (PATENT PENDING).
- **Error-proof.** The software contains the preloaded positioning values. It displays the current position and guides the system in carrying out the operations.
- 50% time saving compared to traditional systems.

II PROADAS DIGITAL is :

- Compatible with iONE CRUISER diagnoses
- Compatible with **OEM diagnoses**
- Compatible with **Multibrand diagnoses**

<u>04/05/2023</u>

Finally, please find below the list of codes for orders and the main technical specifications for each version: